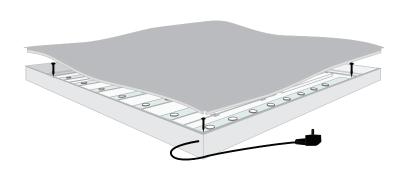

By lighting from the back, it creates a high quality light distribution.

- Illumination by LED's on dibond
- Easy wall mounting by simply drilling the dibond
- Equal light spreading for perfect illumination
- Depth of only 60mm

**WALLMOUNT** Easy wallmount by drilling the dibond.

**BACK LIGHT DIBOND** 5000-7000k White. 1.2W 24V. 12, 6, 3 or 2 lenses.

Place the textile print in the frame. Start with the corners and press the silicone strip in the channel.