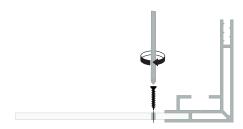

**WALLMOUNT** Easy wallmount by drilling the dibond.

**BACK LIGHT DIBOND** 5000-7000k White. 1.2W 24V. 12, 6, 3 or 2 lenses.

Place the textile print in the frame. Start with the corners and press the silicone strip in the channel.