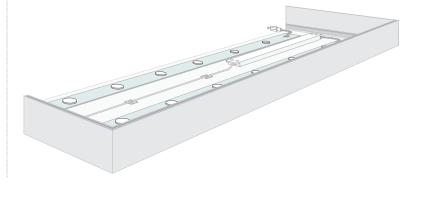

By lighting from the back, it creates a high quality light distribution.

- Illumination by LED's on dibond
- Easy wall mounting by simply drilling the dibond
- Equal light spreading for perfect illumination
- Depth of only 60mm

**WALLMOUNT** Easy wallmount by drilling the dibond.

**BACK LIGHT DIBOND** 5000-7000k White. 1.2W 24V. 12, 6, 3 or 2 lenses.

Place the textile print in the frame. Start with the corners and press the silicone strip in the channel.