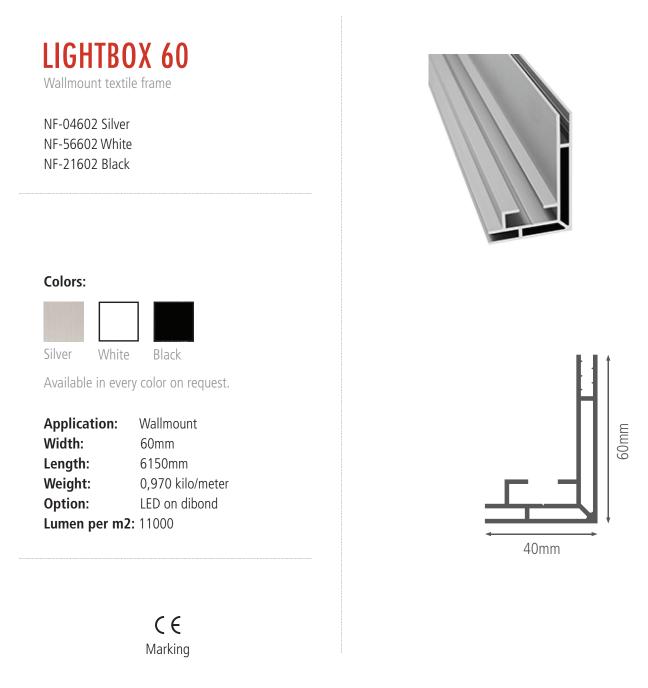

Single-sided fabric frame, suitable for wall mounting. The frame is only 60 mm thick, it has an elegant look and is suitable for many solutions. This aluminum profile is designed to give an exquisite illumination to your textileprint.

By lighting from the back, it creates a high quality light distribution.

- Illumination by LED's on dibond
- Easy wall mounting by simply drilling the dibond
- Equal light spreading for perfect illumination
- Depth of only 60mm