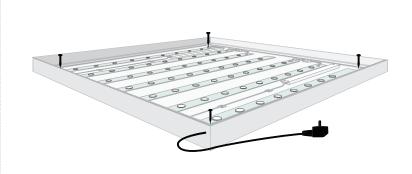

By lighting from the back, it creates a high quality light distribution.

- Illumination by LED's on dibond
- Easy wall mounting by simply drilling the dibond
- Equal light spreading for perfect illumination
- Depth of only 60mm

**WALLMOUNT** Easy wallmount by drilling the dibond.

**BACK LIGHT DIBOND** 5000-7000k White. 1.2W 24V. 12, 6, 3 or 2 lenses.

Place the textile print in the frame. Start with the corners and press the silicone strip in the channel.